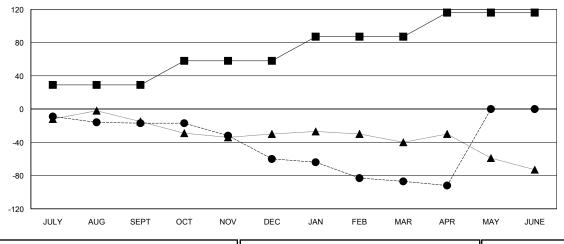

### GOALS AND ACTUAL MEMBERS CUMULATIVE

| DROPPED CLUBS: 1 |     |
|------------------|-----|
| DROPPED MEMBERS  |     |
| DECEASED         | 20  |
| CLUB CANCELLED   | 1   |
| OTHER            | 153 |
| TOTAL            | 174 |

| Members               |                           |                         |                                              |  |  |
|-----------------------|---------------------------|-------------------------|----------------------------------------------|--|--|
| RESULTS FOR 2017-2018 |                           |                         |                                              |  |  |
| QUARTER               | MEMBER GROWTH NET<br>GOAL | MEMBER GROWTH<br>ACTUAL | DROPPED MEMBERS ACTUAL (including transfers) |  |  |
| JULY/AUG/SEPT         | 29                        | 29                      | 41                                           |  |  |
| OCT/NOV/DEC           | 29                        | 33                      | 70                                           |  |  |
| JAN/FEB/MAR           | 29                        | 26                      | 48                                           |  |  |
| APR/MAY/JUNE          | 29                        | 10                      | 15                                           |  |  |